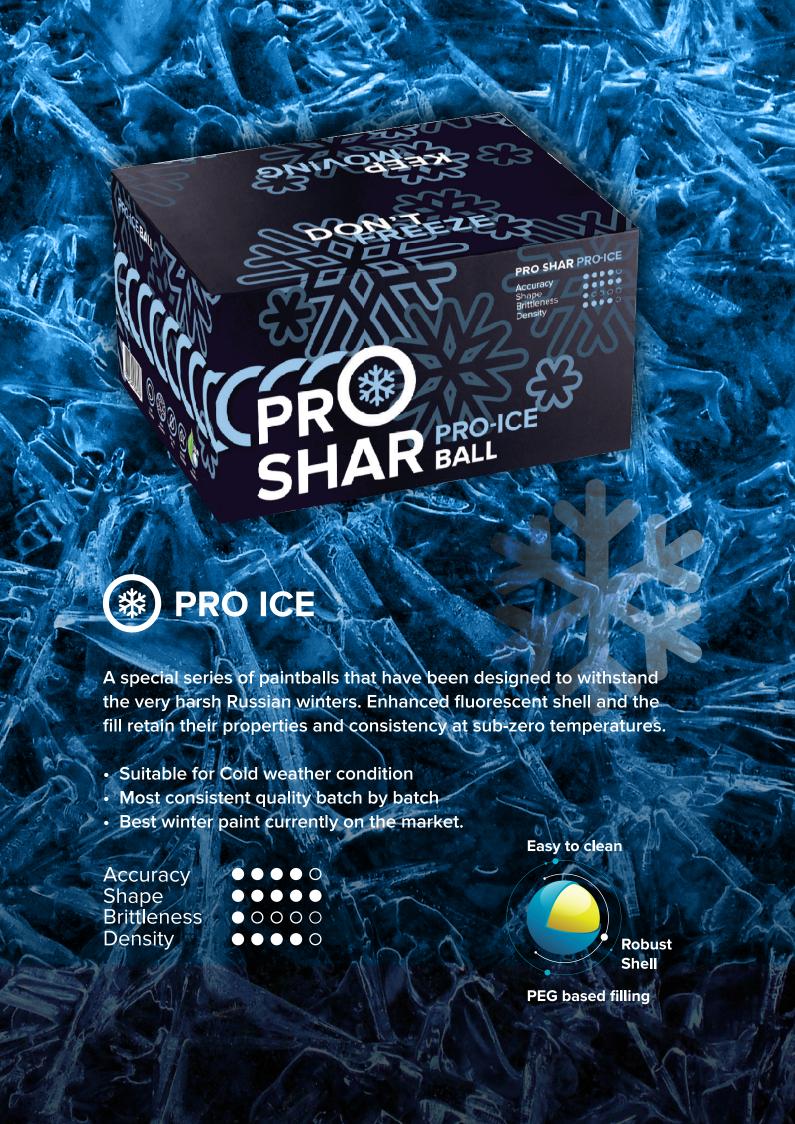

## EUROPE'S LABGEST PAINTBALL MANUFACTURER

CONSISTENT QUALITY

SMART LOGISTICS

4000 SQUARE METERS FACILITY

24/7 GREAT SERVICE

WORLD-WIDE PRESENCE

High performance paintballs with low impact. The perfect solution for kids and novice players. Feel the excitement and adrenaline of the game without the pain.

- Versatile and multi-functional paintball for anyone, regardless of age and experience
- All weather performance
- Consistent quality with every batch

Accuracy
Shape
Brittleness
Density

• • • • • •

Revolutionary paintballs for rental use: Accurate and very user-friendly. Comes with a bright colored shell and easy-to-clean fill. Superior to any other rental grade paintball and available at a very affordable price.

- Bright shell and rich fill are very effective on any terrain and for all kinds of play
- Year round performance
- Very affordable low price
- Suitable for rental and leisure use

Accuracy
Shape
Brittleness
Density

• • • • • • •

One of the most consistent paintballs currently available on the market. Manufactured with the highest engineering standards to answer to modern paintball requirements. Designed to withstand rough play, both on natural terrain and indoor facilities. Recommended for training purposes and recreational use.

- All weather performance
- Very consistent quality with every batch
- New color matrix: A two-tone shell and bright fluorescent fill that can easily be cleaned from any surface
- A modern paintball for modern paintball needs at a very affordable price

Accuracy
Shape
Brittleness
Density

• • • • • • •

Matte two-tone shell

High performance solid or two-tone shell paintballs. The perfect blend in stability, efficiency and ease-of-use makes this paintball a favorite amongst woodland and magfed players. Our special formulation promotes stable and accurate flight characteristics while retaining the fragility of the paintball for consistent breakage on target. When every hit counts...

- All weather performance
- Most consistent batch by batch
- Best paintball to improve your skill set
- Easy-to-trace visual flight path due to bright colored shell

Accuracy
Shape
Brittleness
Density

•••••
•••
••••