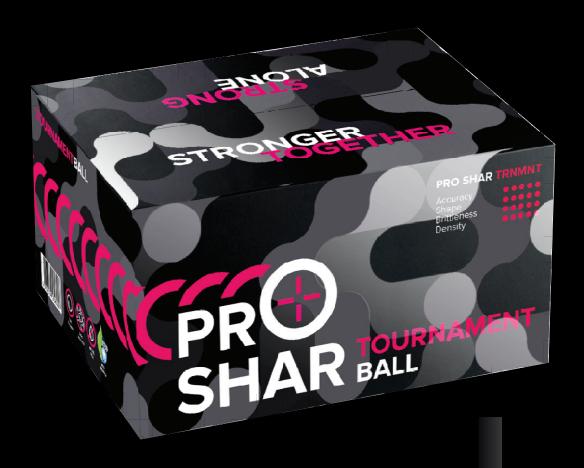

# - TOURNAMENT

Tournament grade paintballs that have set an unrivalled quality standard due to their perfectly balanced size, shape and weight. This product is specially designed to achieve exceptional flight characteristics and pinpoint accuracy. The ball's extreme brittleness, coupled with our ultra-bright, hard-to-wipe fill makes it an ideal choice for lightning fast eliminations.

- Winning formula
- Highest accuracy
- Breaks perfectly on target every time
- Perfect roundness and shape
- Most consistent batch by batch
- Laser beam accuracy
- Works smoothly with all high-end markers

Accuracy
Shape
Brittleness
Density

• • • • •
• • •

Hard-to-wipe fluorescent fill