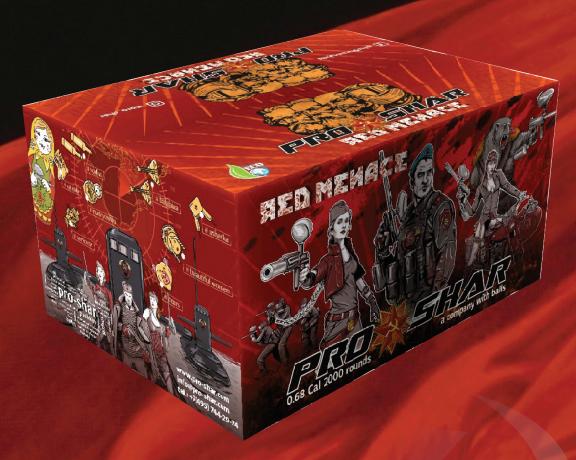

### RED MENACE

"Battle Couple" series paintballs for when the game gets rough. A slightly stronger shell than ProShar Tournament paintballs, enables you to keep playing when temperatures drop. The bright two-tone shell and special tournament fill assures that paint will be traceable towards the target while leaving excellent splash markings.

- All weather condition
- Breaks perfectly on Target
- High accuracy
- Works smoothly with all professional Markers

Accuracy Shape Brittleness Density

All weather performance

High accuracy

Breaks perfectly on target

Works smoothly with all high-end markers

With the "Battle Couple" we add a complete new dimension to professional scenario and tactical games. These paintballs do come in a uniquely designed box and enable you to play under all weather circumstances. The high-end formula provides a traceable shot-path and leaves an excellent splash marking on target.

- All weather performance
- Breaks perfectly on target
- High accuracy
   Works smoothly with all high-end markers

Accuracy Shape Brittleness Density

**Bright fluorescent fill** 

100% PEG

Contrast two-color shell (matte + metallic)