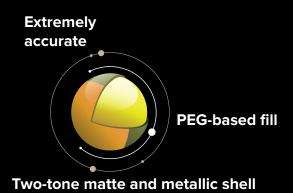

- All weather performance
- Very consistent quality with every batch
- New color matrix: A two-tone shell and bright fluorescent fill that can easily be cleaned from any surface
- A modern paintball for modern paintball needs at a very affordable price

Accuracy
Shape
Brittleness
Density

• • • • • • •

Matte two-tone shell

High performance solid or two-tone shell paintballs. The perfect blend in stability, efficiency and ease-of-use makes this paintball a favorite amongst woodland and magfed players. Our special formulation promotes stable and accurate flight characteristics while retaining the fragility of the paintball for consistent breakage on target. When every hit counts...