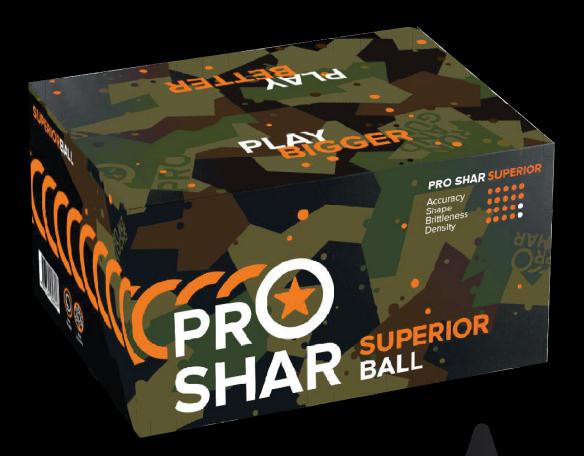

- All weather performance
- Very consistent quality with every batch
- New color matrix: A two-tone shell and bright fluorescent fill that can easily be cleaned from any surface
- A modern paintball for modern paintball needs at a very affordable price

Accuracy
Shape
Brittleness
Density

• • • • • • •

Matte two-tone shell

High performance solid or two-tone shell paintballs. The perfect blend in stability, efficiency and ease-of-use makes this paintball a favorite amongst woodland and magfed players. Our special formulation promotes stable and accurate flight characteristics while retaining the fragility of the paintball for consistent breakage on target. When every hit counts...